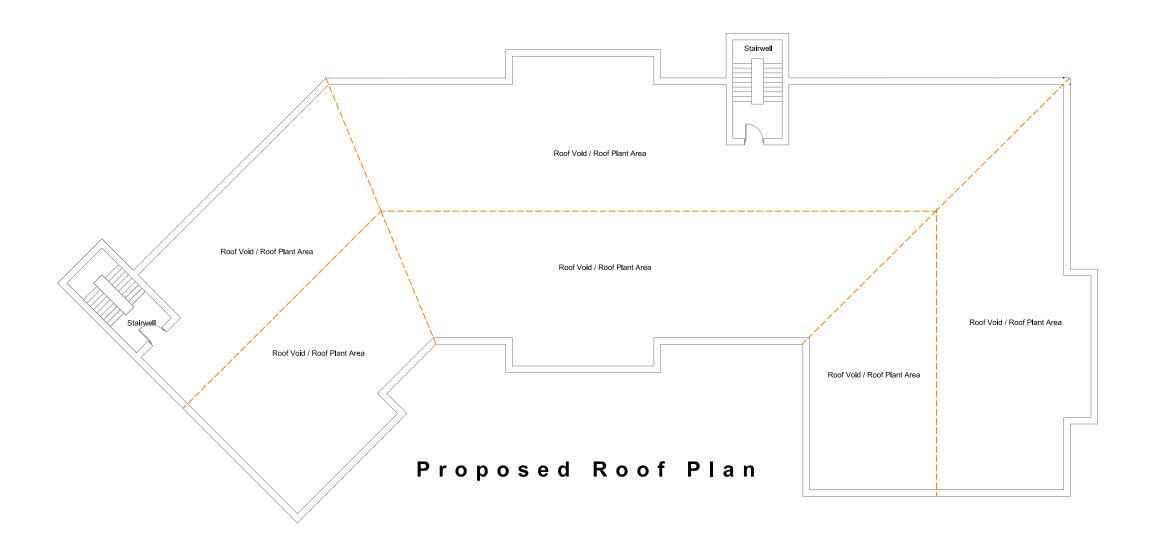

## Proposed Roof Plan

## Proposed Roof Plan

| Project:<br>Proposed Registered Care | Client: Lucania Associates / Star Units Ltd.                |           |                   | BR Architecture                                                       |  |
|--------------------------------------|-------------------------------------------------------------|-----------|-------------------|-----------------------------------------------------------------------|--|
| Home Development                     | Location: Plot C7,<br>St. Asaph Business Park,<br>St. Asaph |           |                   | 100A Penrhyn Beach East,<br>Penrhyn Bay. LL30 3RW<br>t - 07789 175903 |  |
| Proposed Roof Plan                   | Scale: 1:200                                                | Paper: A3 | Date: March. 2019 | • • • • • • • • • • • • • • • • • • • •                               |  |
| (Planning Drawing)                   | Drawing No: BR:STAR:BR:PL15                                 |           |                   | w - www.brarchitecture.com                                            |  |