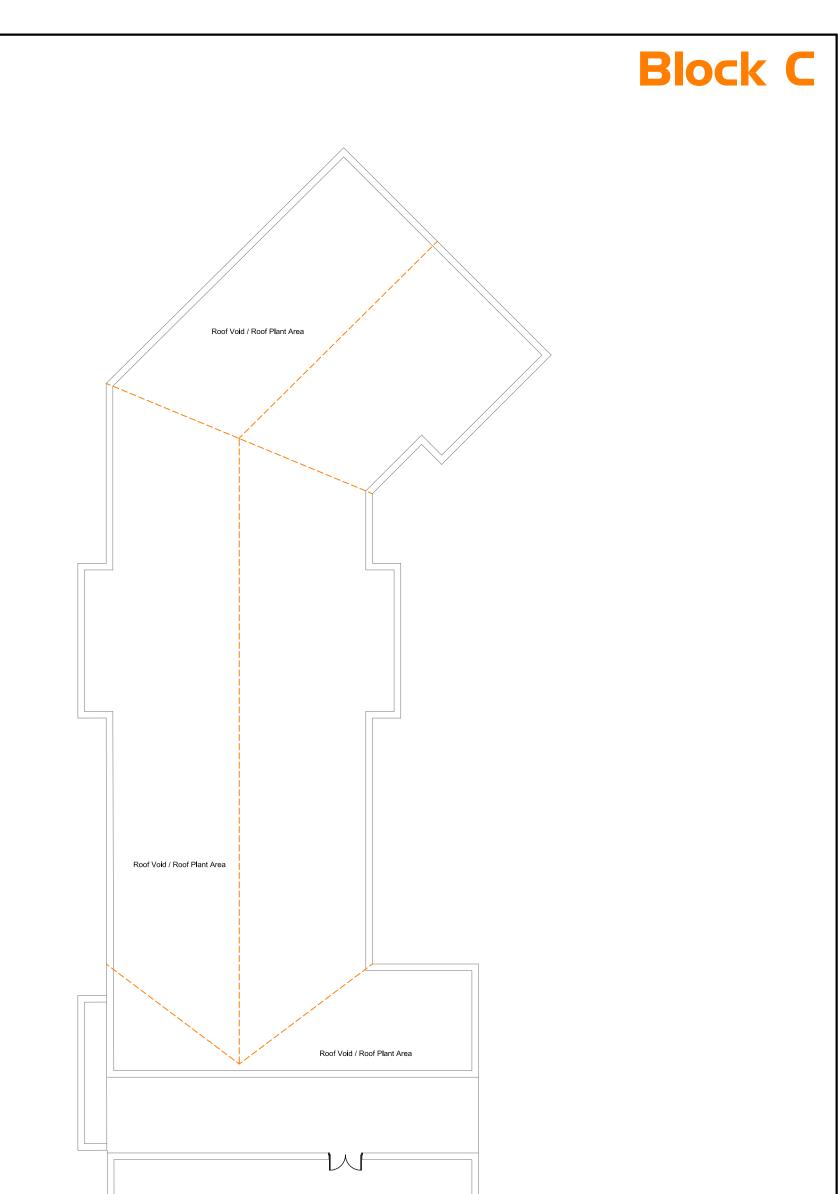

## Proposed Roof Plan

## Project:

Proposed Registered Care Home Development

Drawing:

Proposed Roof Plan (Planning Drawing) Client: Lucania Associates / Star Units Ltd. Location: Plot C7, St. Asaph Business Park, St. Asaph Scale: 1:200 Paper: A3 Date:March. 2019 Drawing No: BR:STAR:BR:PL11