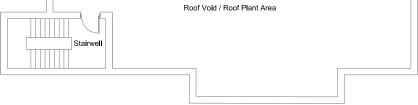

## Proposed Roof Plan

## Project:

Proposed Registered Care Home Development

Drawing:

Proposed Roof Plan (Planning Drawing) Client: Lucania Associates / Star Units Ltd. Location: Plot C7, St. Asaph Business Park, St. Asaph Scale: 1:200 Paper: A3 Date:March. 2019 Drawing No: BR:STAR:BR:PL11