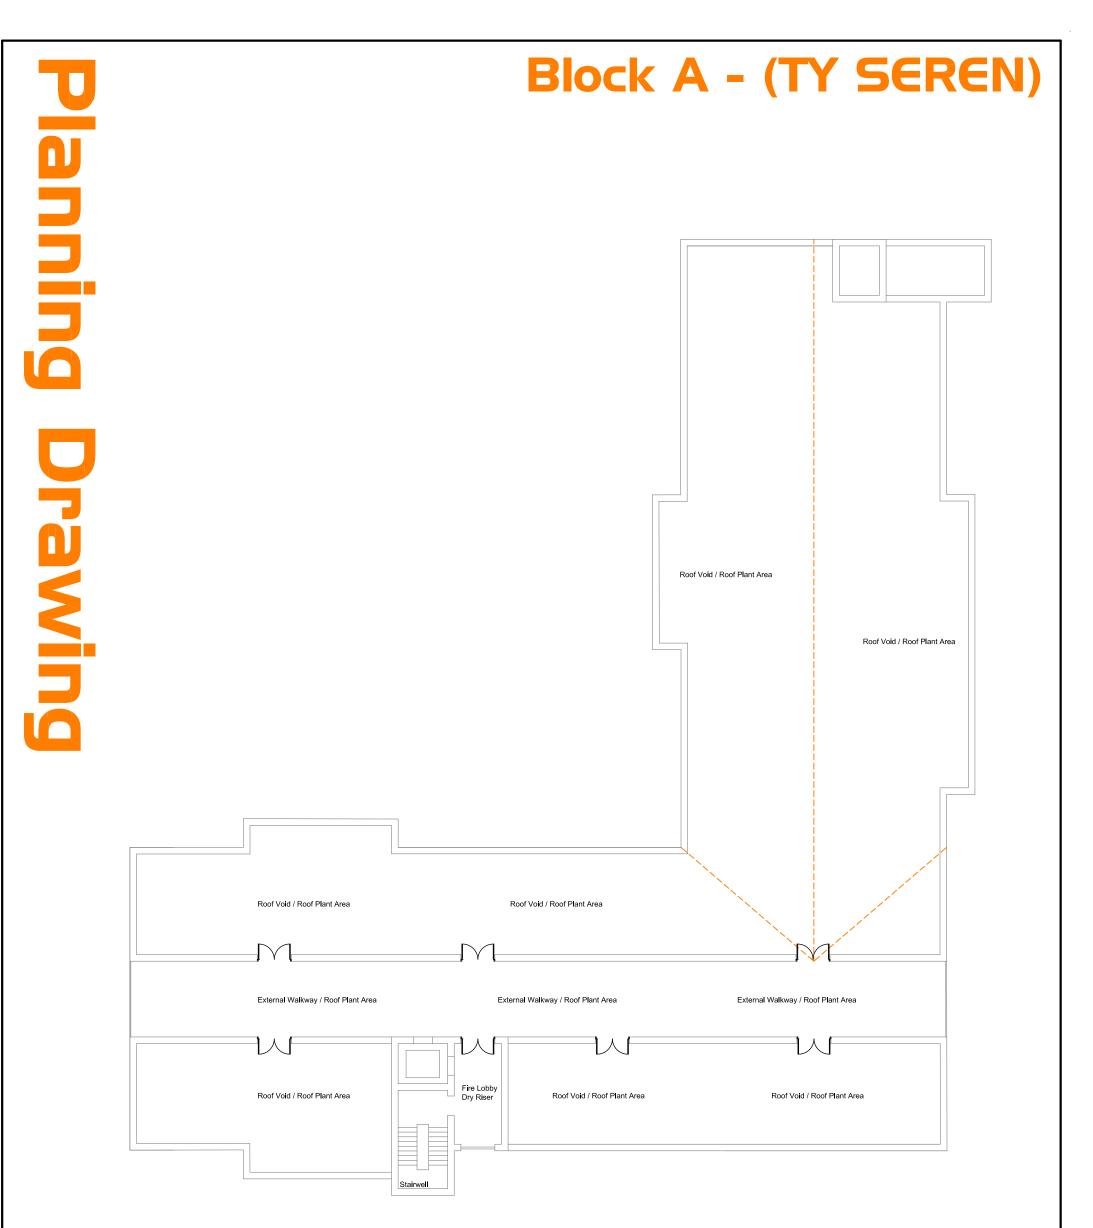

## Proposed Roof Plan

## Project:

Proposed Registered Care Home Development

Drawing:

Proposed Roof Plan (Planning Drawing) Client: Lucania Associates / Star Units Ltd. Location: Plot C7, St. Asaph Business Park, St. Asaph Scale: 1:200 Paper: A3 Date:March. 2019 Drawing No: BR:STAR:BR:PL11